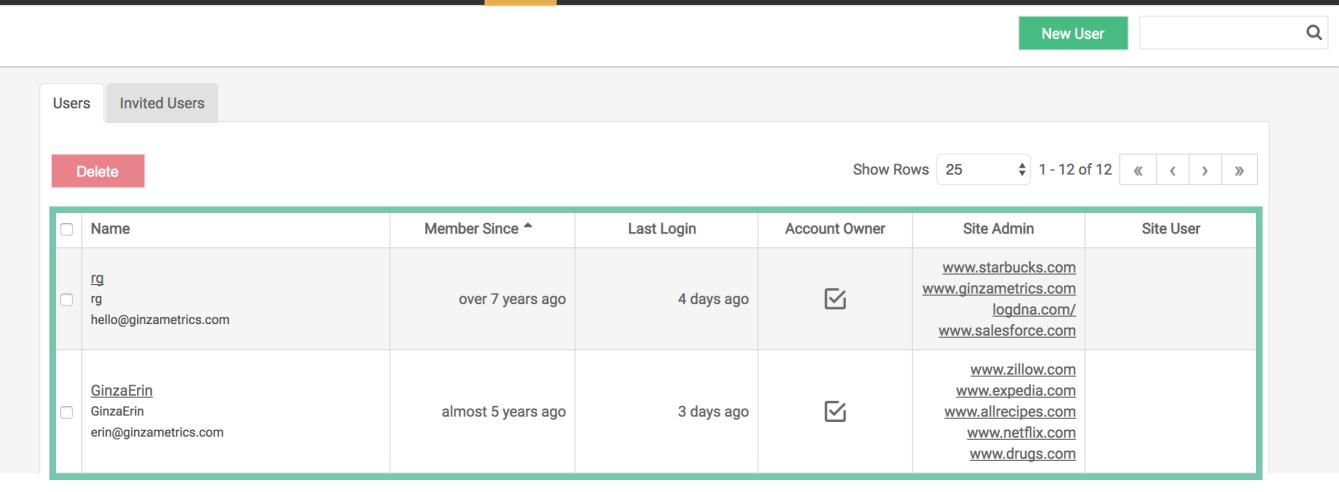

# **USERS**

- View all users
- See when they were originally added
- View their last login date
- View their site permissions for admin and user levels

**DEMANDSPHERE** DemandSphere ▼ Account Dashboard Users Settings Reports GinzaErin ▼