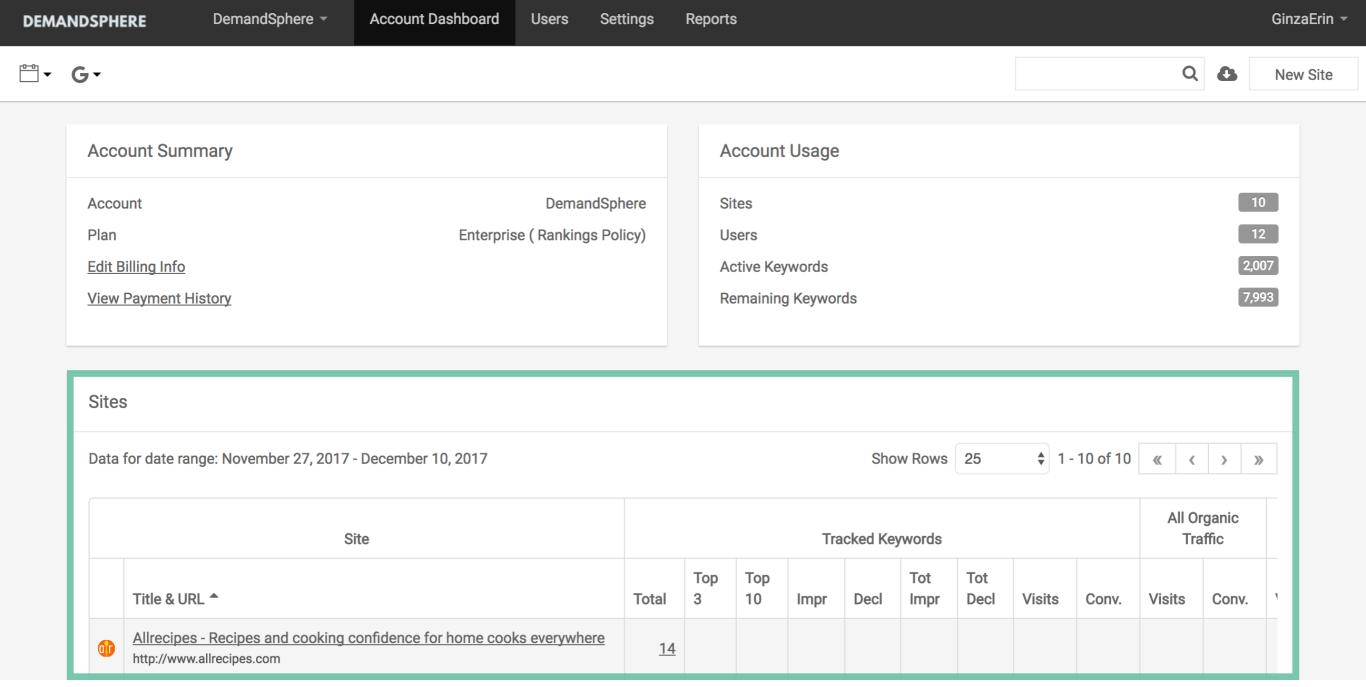

# WHAT'S HERE

- Filters for date range and search engine
- Your account summary including billing information and current plan
- Account usage stats such as total sites (domains), users, keywords, etc.
- Listing of sites and key statistics
- ▶ Ability to add new users, adjust settings, access all reports, and add new sites

# **ACCOUNT FILTERS**

The filters in your account dashboard allow you to

- Select a date range to update your site statistics
- ▶ Choose a search engine to view key analytics data including visits and conversions

## **ACCOUNT SUMMARY**

- Your account name
- Current plan type
- Access to your billing information and ablity to edit your credit card on file
- Ability to view payment history and download invoices

#### **ACCOUNT USAGE**

- ▶ Total number of sites (domains) being tracked in your account
- Current users active in your account across all sites
- ▶ Total active keywords being tracked across all sites
- Your remaining keywords that can be allocated to existing or new sites

# SITE LIST

- All sites active for the date range chosen
- ▶ Statistics for tracked keywords filtered by chosen search engine and date range
- > Statistics for all organic traffic filtered by chosen search engine and date range