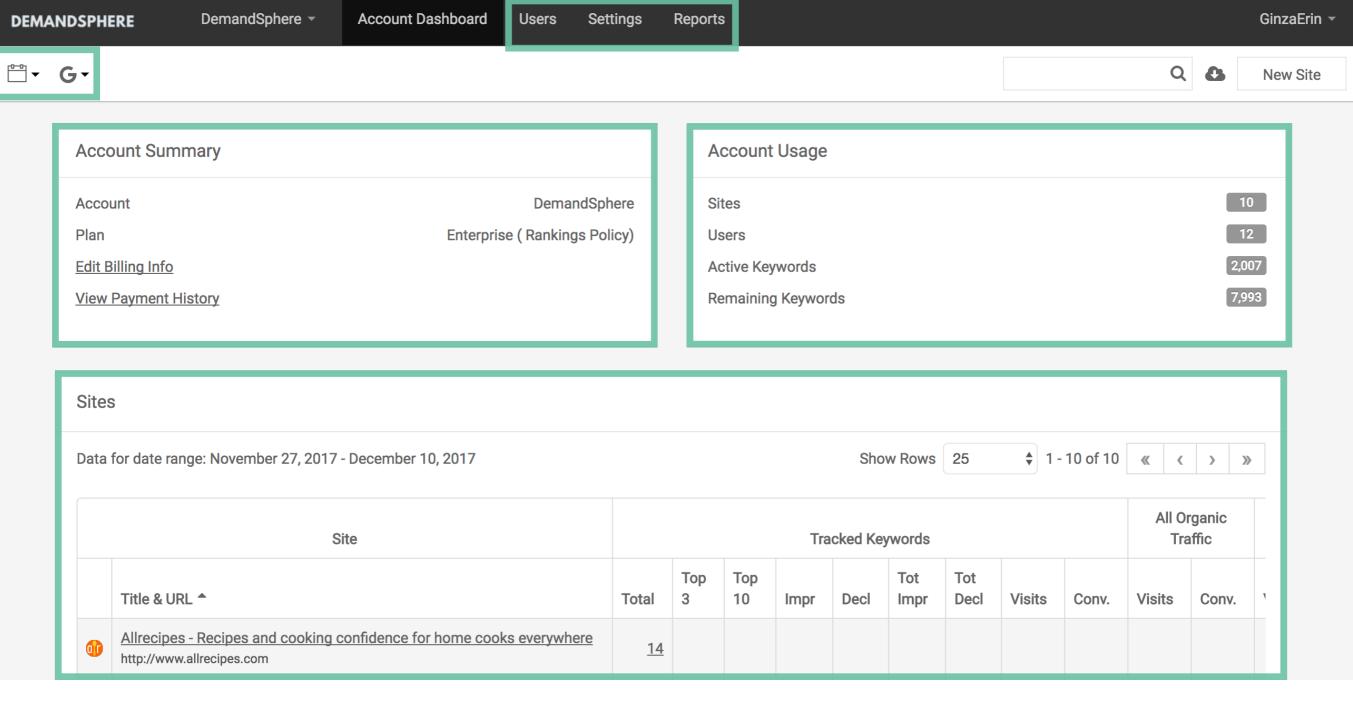

# WHAT'S HERE

- Filters for date range and search engine
- Your account summary including billing information and current plan
- Account usage stats such as total sites (domains), users, keywords, etc.
- Listing of sites and key statistics
- ▶ Ability to add new users, adjust settings, access all reports, and add new sites

# **ACCOUNT FILTERS**

The filters in your account dashboard allow you to

- Select a date range to update your site statistics
- ▶ Choose a search engine to view key analytics data including visits and conversions

# **ACCOUNT OPTIONS**

- User management
- Settings
- ▶ Reports

DEMANDSPHERE DemandSphere ▼ Account Dashboard Users Settings Reports GinzaErin ▼