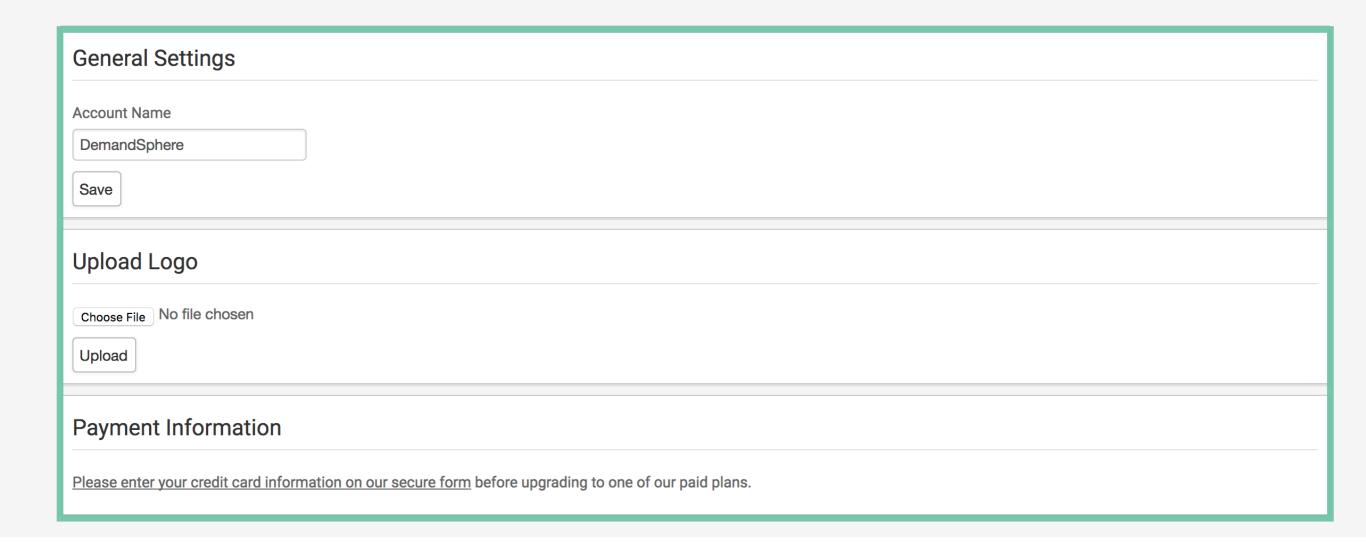

# **GENERAL SETTINGS**

- Update account name
- Choose logo to white label your dashboard
- Update payment information

**DEMANDSPHERE** DemandSphere ▼ Account Dashboard Users Settings Reports GinzaErin ▼