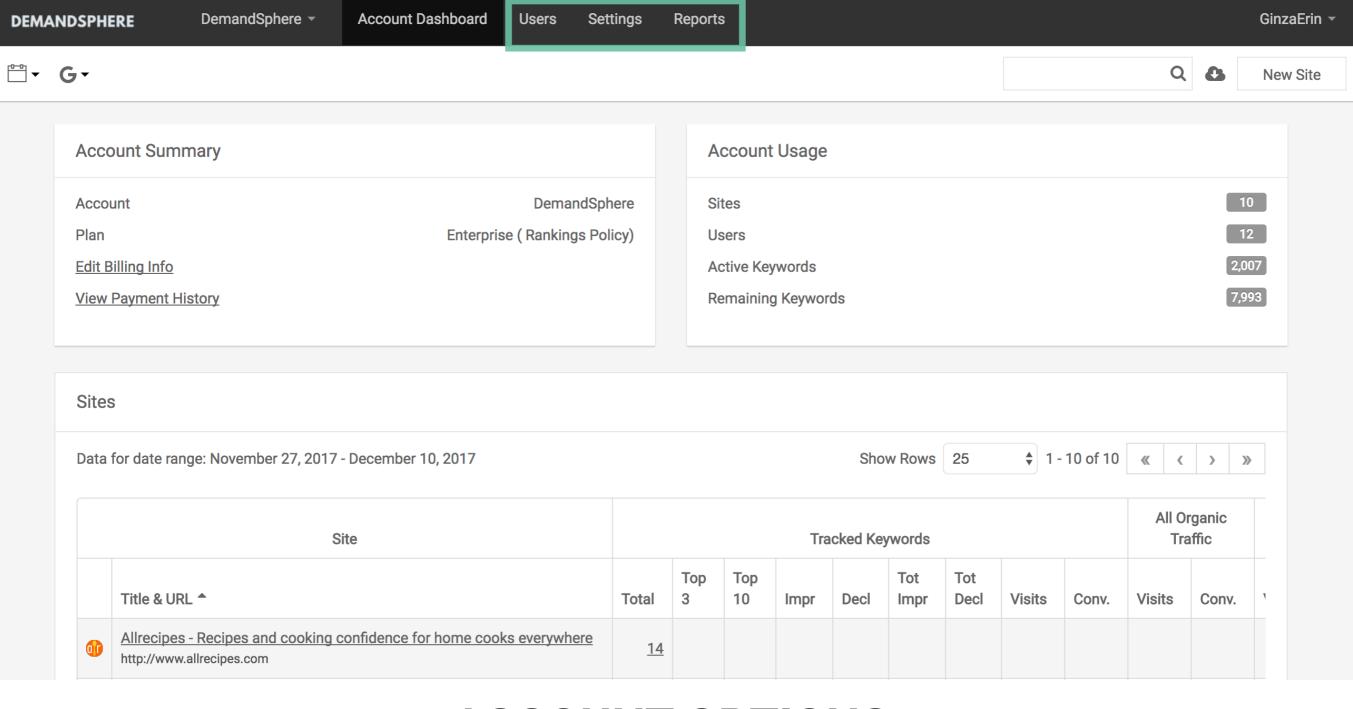

# **ACCOUNT OPTIONS**

- User management
- Settings
- ▶ Reports

DEMANDSPHERE DemandSphere ▼ Account Dashboard Users Settings Reports GinzaErin ▼