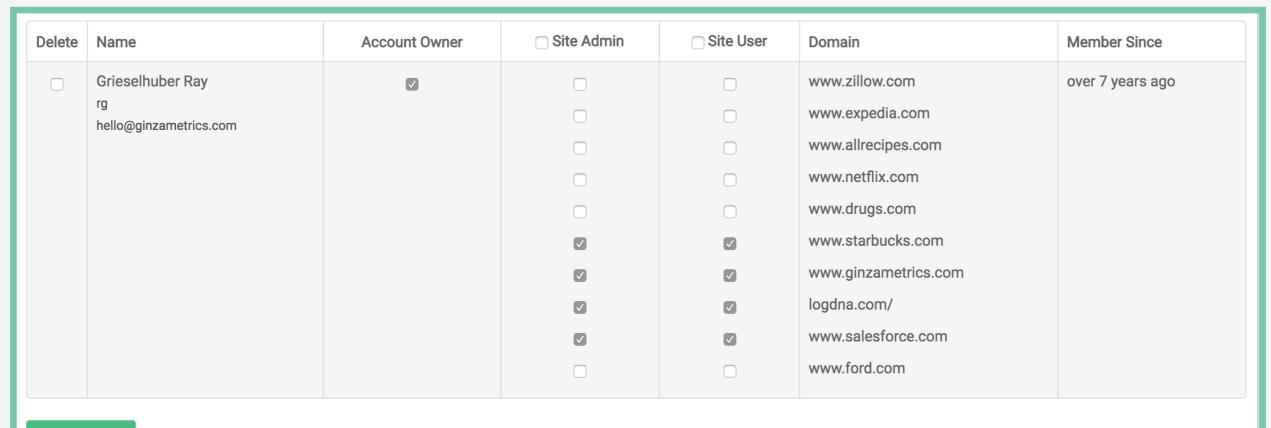

### **USER PERMISSIONS**

- Account ownership
- > Site admin v. site user at the domain level
- Delete users

**DEMANDSPHERE** DemandSphere ▼ Account Dashboard Users Settings Reports GinzaErin