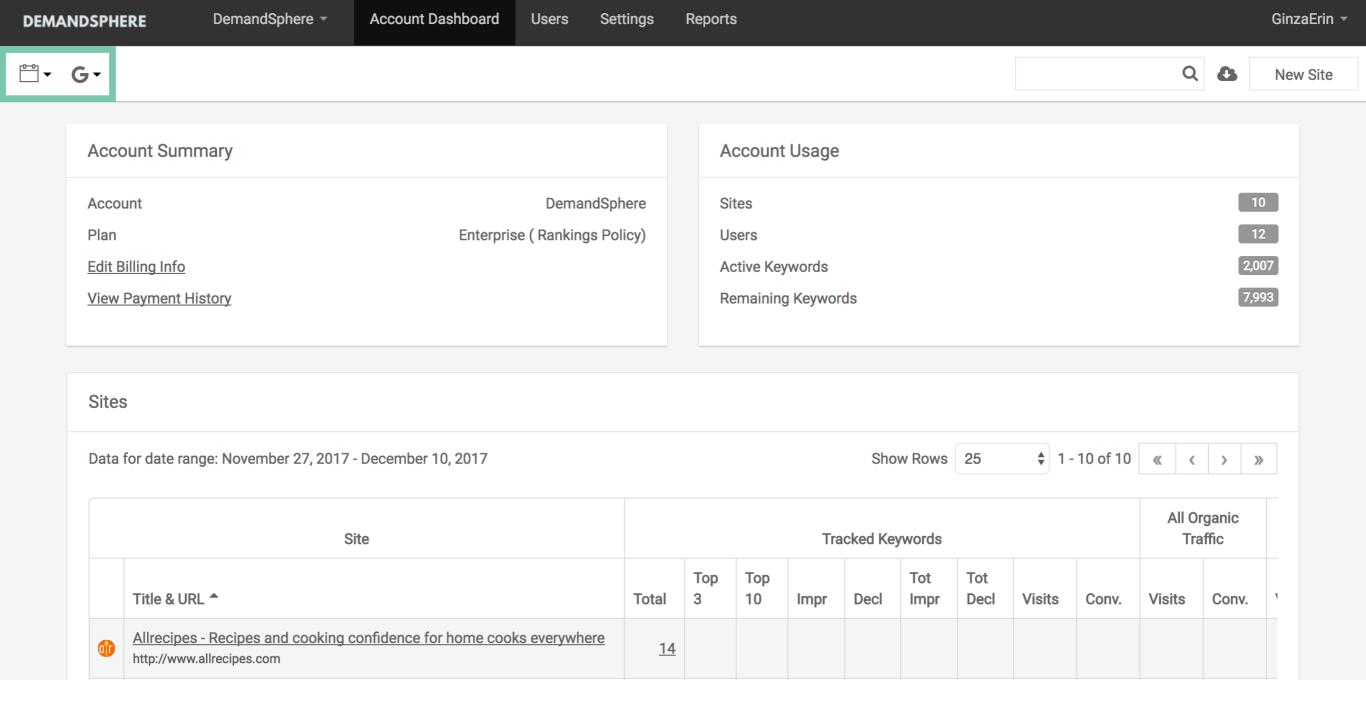

# **ACCOUNT FILTERS**

The filters in your account dashboard allow you to

- Select a date range to update your site statistics
- ▶ Choose a search engine to view key analytics data including visits and conversions