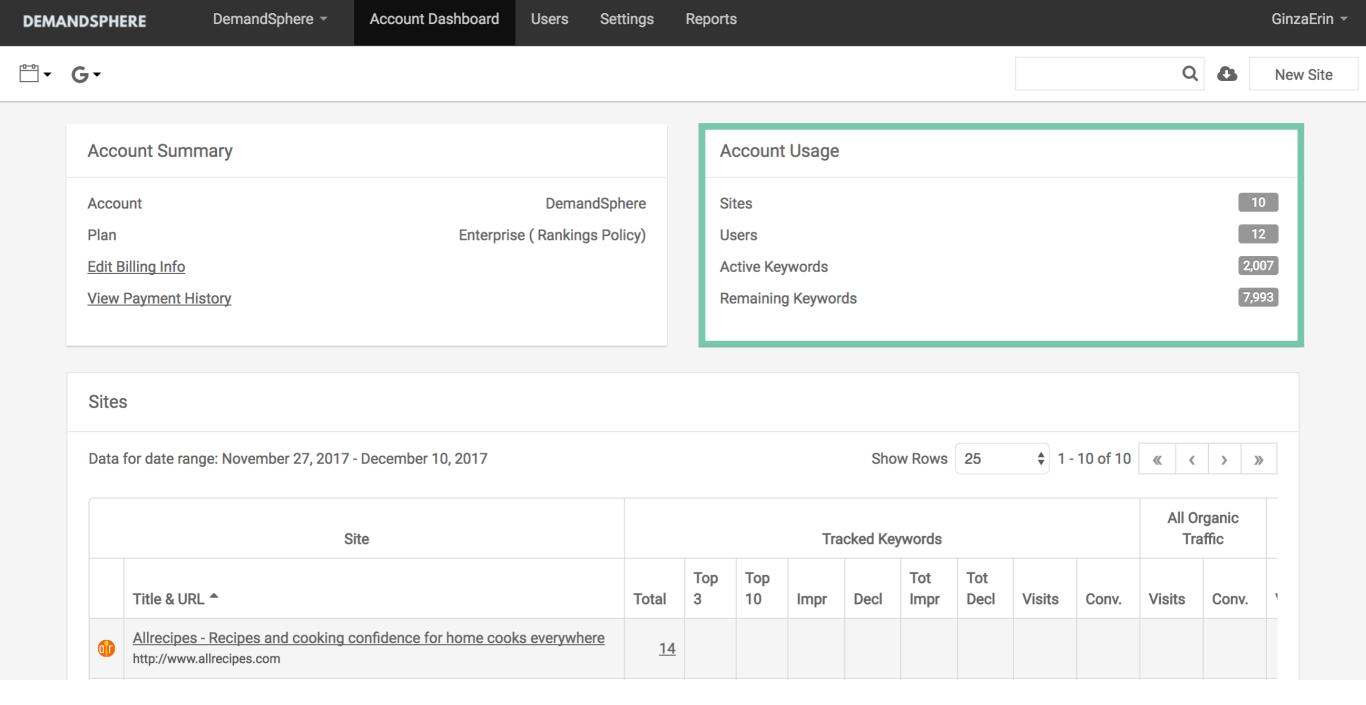

#### **ACCOUNT USAGE**

- ▶ Total number of sites (domains) being tracked in your account
- Current users active in your account across all sites
- ▶ Total active keywords being tracked across all sites
- Your remaining keywords that can be allocated to existing or new sites